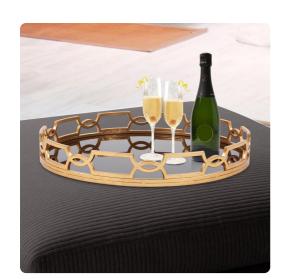

## Accessories MHE11248 – Kyron Round Metal Tray

## Accessories

The black mirror surface of this tray contrasts beautifully with the luster of the ornate gold frame. The sleek & sophisticated gilded gold & black mirrors of this collection is inspired by the symbols & patterns of the Greek alphabet. From Contemporary, to Art Deco; from Transitional to a Traditional look, plus everything in between, this tray will beautifully fit right in.