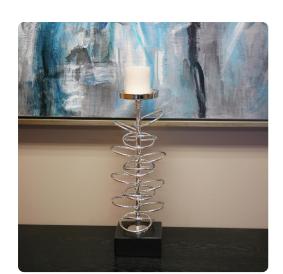

## Accessories

Our Ring Toss Candle Holder features iron rings encircling a central rod. The entire piece is finished in a silver metallic chrome and is set on a black marble base. A glass hurricane cover is included to keep the flame of your candle from blowing out. Fits up to a 3.7/8 pillar candle (not included). Pair with the additional sizes in the collection for a complete look.