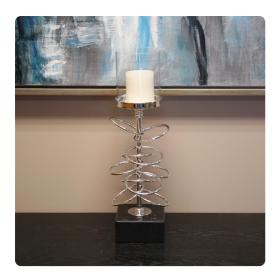

## Accessories MHE11256 – Ring Toss Candle Holder, Small

#### Accessories

Our Ring Toss Candle Holder features iron rings encircling a central rod. The entire piece is finished in a silver metallic chrome and is set on a black marble base. A glass hurricane cover is included to keep the flame of your candle from blowing out. Fits up to a 3.7/8 pillar candle (not included). Pair with the additional sizes in the collection for a complete look.

#### Specifications

Height 17H Material Iron Width 5.5W Shape Round Weight 6 Finish Metallic Package Dimensions 21

https://www.mdcwall.com/go/sku/MHE11256