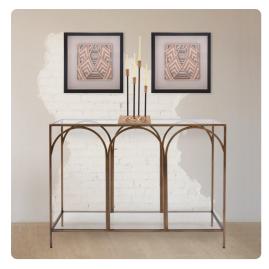

# Accent Furniture MHE11259 – Palladio Console Table

#### Accent Furniture

The arched windows of the early 18th century inspired the Palladio Console Table. The hand rubbed bronze finish not only highlights the curved edges but also adds to the richness and feel of the overall style. Clear tempered glass shelves. Pair with the other pieces in the collection to complete the look.

#### Specifications

Height 30.3/4H Material Metal Width 42W Shape Rectangle Weight 44 Finish Rubbed Package Dimensions 46 x 35 x 17

https://www.mdcwall.com/go/sku/MHE11259