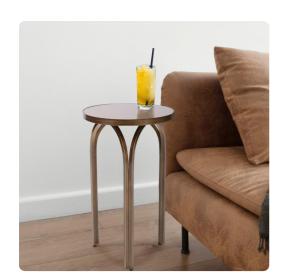

## Accent Furniture MHE11262 – Palladio Tea Tint Side Table

## Accent Furniture

The arched windows of the early 18th century inspired the design of the Palladio Side Table. The hand rubbed bronze finish not only highlights the curved edges but also adds to the richness and feel of the overall style. It is topped with a tempered tea tinted glass top. Pair with the other pieces in the collection to complete the look.