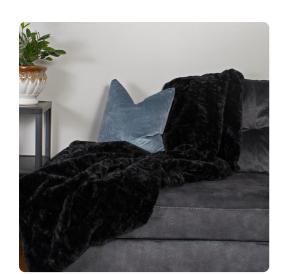

## **Textiles** MHE115-1090 - Throw Angora Ebony

Wrap yourself up in the supreme luxury of our Angora high pile and soft hand. The sumptuous black faux fur will a throw can be added. Or simply curl up and let relaxation

Faux Fur Throw. This luxurious faux fur throw features a add a luxurious accent to your sofa, bed or anywhere else take hold. The fabric is made from polyester and it is recommended that the piece be dry cleaned so as not to damage the pile of the faux fur. Lined