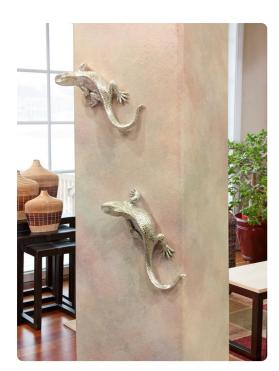

## Wall Art MHE12152 – Lizard Figurine Bright Textured Nickel

## Wall Art

This little guy has such detail, that if it weren't for the metallic nickel finish, you would swear it was real! Team it up with its partner #12170. A few people have creatively attached this statue to their walls making it appear that they are crawling right up them! From Contemporary, to Art Deco; from Transitional to a Scandinavian look, plus everything in between this piece is sure to fit right into your decor. This statue is a perfect accent piece for console tables, book shelves, entryways or any room in your home.