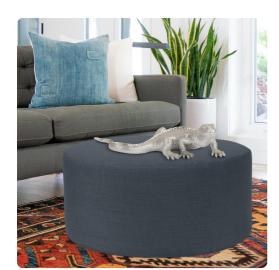

## Wall Art MHE12170 – Bright Nickel Plated Lizard

## Wall Art

This little guy has such detail, that if it weren't for the metallic nickel finish, you would swear it was real! Team it up with its partner #12152. From Contemporary, to Art Deco; from Transitional to a Scandinavian look, plus everything in between this piece is sure to fit right into your decor. This statue is a perfect accent piece for console tables, book shelves, entryways or any room in your home.