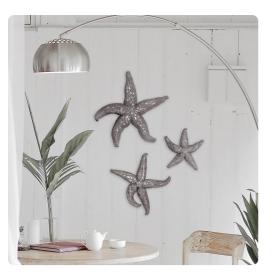

# Wall Art MHE12172 – Deep Pewter Starfish - small

#### Wall Art

Bring the sea home with our Starfish Wall Art. It is characterized with a beaded texture that looks extremely lifelike. If it weren't for the deep pewter silver finish, you would expect them to glide across your wall. Add the other sizes to complete the look. It comes with hanging hardware so that it is ready to hang right out of the box! Alone or in multiples, this starfish is a perfect focal point for an entryway, bathroom, bedroom or any room in your home.