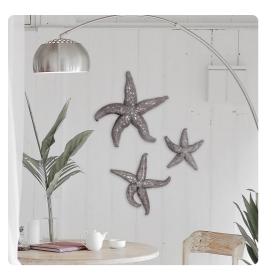

# Wall Art MHE12173 – Deep Pewter Starfish - medium

#### Wall Art

Bring the sea home with our Starfish Wall Art. It is characterized with a beaded texture that looks extremely lifelike. If it weren't for the deep pewter silver finish, you would expect them to glide across your wall. Add the other sizes to complete the look. It comes with hanging hardware so that it is ready to hang right out of the box! Alone or in multiples, this starfish is a perfect focal point for an entryway, bathroom, bedroom or any room in your home.