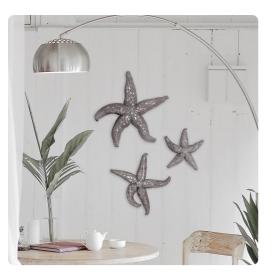

# Wall Art MHE12174 – Deep Pewter Starfish - large

#### Wall Art

Bring the sea home with our Starfish Wall Art. It is characterized with a beaded texture that looks extremely lifelike. If it weren't for the deep pewter silver finish, you would expect them to glide across your wall. Add the other sizes to complete the look. It comes with hanging hardware so that it is ready to hang right out of the box! Alone or in multiples, this starfish is a perfect focal point for an entryway, bathroom, bedroom or any room in your home.