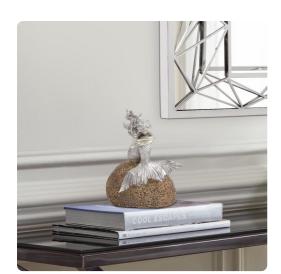

## Accessories

This lovely mermaid statue features the most realistic detail. She sits atop a faux rock hugging in her tail. The rock is finished in a realistic earth color while the mermaid is finished in a bright silver with black highlights. The base features padding so as not to damage your surfaces. This piece is a perfect accent piece for console tables, book shelves, entryways or any room in your home.