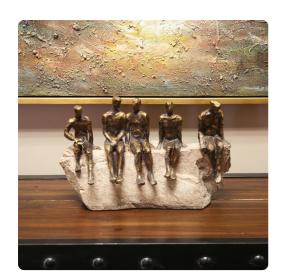

## Accessories

The beauty & strength of the human form is perfectly captured in this Waiting Figures statue. The general form of abstract figures are captured as they each portray a personality in how they are seated. The detail of this piece is enhanced by a rich bronze finish highlighted with gold leaf accents as they sit on a faux stone rock.