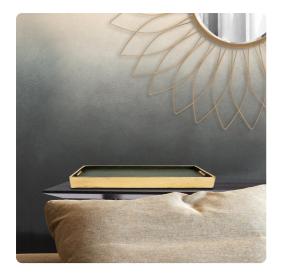

## Accessories MHE12294 – Hemingway Tray

#### Accessories

The Hemingway collection is crafted out of polyresin and features an alligator textured faux leather in dark colonial green with accents of polished gold leaf. Inspired by Ernest Hemingway himself who was an avid hunter and fisherman. Each of these pieces are hand painted with an extreme amount of detailing to achieve the depth and texture of real animal skin. Pair with the other pieces in the collection to complete the look.

#### Specifications

Height 1.3/4H Material Polyresin Width 20W Shape Round Weight 2.3 Finish Faux Leather Package Dimensions 23 x 4 x 16

https://www.mdcwall.com/go/sku/MHE12294