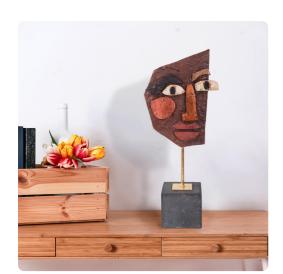

## Accessories MHE12330 – Oliver Sculpture

## Accessories

Inspired by old comedy troupes of the early 1920s. This statue, with its abstract allure, impeccable craftsmanship, distinct shape, is the ultimate conversation starter. Infuse your surroundings with artistic energy, and let your imagination run wild with this one-of-a-kind masterpiece. With its exaggerated features, from enchanting eyes to whimsical expressions, they exude playfulness and wonder. Whether it graces a bookshelf, mantel, or coffee table, or takes center stage on your dining table, this statue effortlessly elevates any room's aesthetic.

## Specifications

Height 17H Material Polyresin Width 7W Shape Abstract Weight 2.5 Finish Textured Package Dimensions 11

https://www.mdcwall.com/go/sku/MHE12330