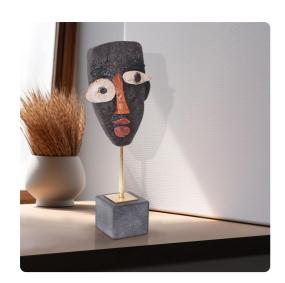

## Accessories MHE12332 – Edgar Sculpture

## Accessories

Inspired by old comedy troupes of the early 1920s. This statue, with its abstract allure, impeccable craftsmanship, distinct shape, is the ultimate conversation starter. Infuse your surroundings with artistic energy, and let your imagination run wild with this one-of-a-kind masterpiece. With its exaggerated features, from enchanting eyes to whimsical expressions, they exude playfulness and wonder. Whether it graces a bookshelf, mantel, or coffee table, or takes center stage on your dining table, this statue effortlessly elevates any room's aesthetic.

## **Specifications**

Height 14.3/4H Material Polyresin Width 5.1/2W Shape Abstract Weight 2.5 Finish Textured Package Dimensions 10

https://www.mdcwall.com/go/sku/MHE12332