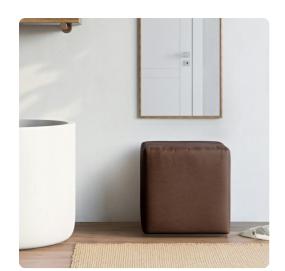

## Accent Furniture MHE128-192 – Universal Cube Avanti Pecan

## Accent Furniture

Avanti Cubes are the perfect blend of downtown style and uptown sophistication. This luxurious faux leather fabric will entice your fashion senses with its supple leather look and feel. The simple design of the Avanti Cubes makes them great to use as side tables, ottomans, alternate seating and more. This cover features a rich grain texture and classic pecan brown color. Additional covers are available for sale so you can update your cube without the expense of purchasing a new ottoman! This item is for the complete cube. It includes the cover and base.