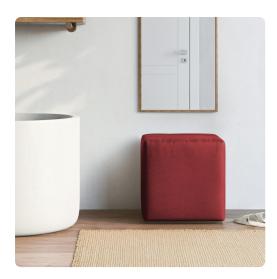

# Accent Furniture MHE128-193 – Universal Cube Avanti Apple

#### Accent Furniture

Avanti Cubes are the perfect blend of downtown style and uptown sophistication. This luxurious faux leather fabric will entice your fashion senses with its supple leather look and feel. The simple design of the Avanti Cubes makes them great to use as side tables, ottomans, alternate seating and more. This cover features a rich grain texture and classic apple red color. Additional covers are available for sale so you can update your cube without the expense of purchasing a new ottoman! This item is for the complete cube. It includes the cover and base.