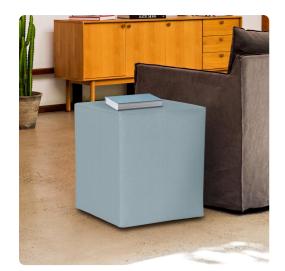

## Accent Furniture MHE128-200 – Universal Cube Sterling Breeze

## Accent Furniture

Our Sterling Cubes feature a sleek and sophisticated linen-like fabric with soft hand and colorful selection. The simple design of the Sterling Cubes makes them great to use as side tables, ottomans, alternate seating and more. This cover features a soft linen-like texture and soothing breeze blue color. Additional covers are available for sale so you can update your cube without the expense of purchasing a new ottoman! Constructed by our expert craftsmen, our Cubes are made with a sturdy base and high-density foam. This item is for the complete cube. It includes the cover and base.