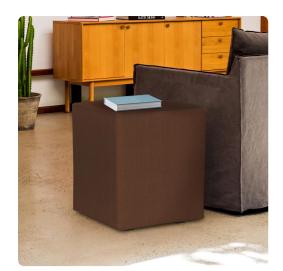

## Accent Furniture MHE128-202 – Universal Cube Sterling Chocolate

## Accent Furniture

Our Sterling Cubes feature a sleek and sophisticated linen-like fabric with soft hand and colorful selection. The simple design of the Sterling Cubes makes them great to use as side tables, ottomans, alternate seating and more. This cover features a soft linen-like texture and rich chocolate brown color. Additional covers are available for sale so you can update your cube without the expense of purchasing a new ottoman! Constructed by our expert craftsmen, our Cubes are made with a sturdy base and high-density foam. This item is for the complete cube. It includes the cover and base.