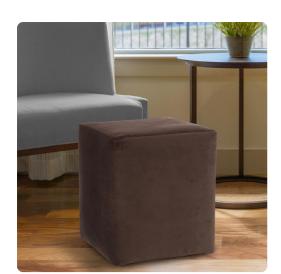

## Accent Furniture MHE128-220 – Universal Cube Bella Chocolate

## Accent Furniture

The Bella Cube is the perfect accent for any and all styles. This luxurious fabric will entice your fashion senses and transform your room with the latest European colors. The simple design of the Bella Cubes makes them great to use as side tables, ottomans, alternate seating and more. This cover features a lush velvety hand in a rich chocolate brown color. Additional covers are available for sale so you can update your cube without the expense of purchasing a new ottoman! Constructed by our expert craftsmen, our Cubes are made with a sturdy base and high-density foam. This item is for the complete cube. It includes the cover and base.