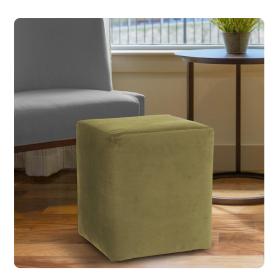

## Accent Furniture

The Bella Cube is the perfect accent for any and all styles. This luxurious fabric will entice your fashion senses and transform your room with the latest European colors. The simple design of the Bella Cubes makes them great to use as side tables, ottomans, alternate seating and more. This cover features a lush velvety hand in a rich moss green color. Additional covers are available for sale so you can update your cube without the expense of purchasing a new ottoman! Constructed by our expert craftsmen, our Cubes are made with a sturdy base and high-density foam. This item is for the complete cube. It includes the cover and base.

## Specifications

Height 20H Material 100% Polyester Width 18W Shape Square Weight 12 Finish Hand Finished Package Dimensions 19 x 19 x 22

https://www.mdcwall.com/go/sku/MHE128-221