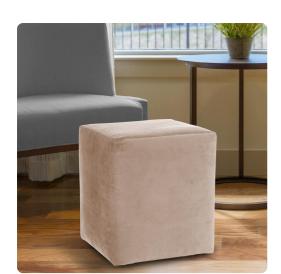

## Accent Furniture MHE128-224 – Universal Cube Bella Sand

## Accent Furniture

The Bella Cube is the perfect accent for any and all styles. This luxurious fabric will entice your fashion senses and transform your room with the latest European colors. The simple design of the Bella Cubes makes them great to use as side tables, ottomans, alternate seating and more. This cover features a lush velvety hand in a rich natural sand color. Additional covers are available for sale so you can update your cube without the expense of purchasing a new ottoman! Constructed by our expert craftsmen, our Cubes are made with a sturdy base and high-density foam. This item is for the complete cube. It includes the cover and base.