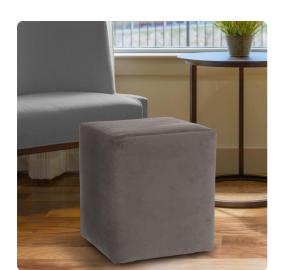

## Accent Furniture

The Bella Cube is the perfect accent for any and all styles. This luxurious fabric will entice your fashion senses and transform your room with the latest European colors. The simple design of the Bella Cubes makes them great to use as side tables, ottomans, alternate seating and more. This cover features a lush velvety hand in a rich pewter gray color. Additional covers are available for sale so you can update your cube without the expense of purchasing a new ottoman! Constructed by our expert craftsmen, our Cubes are made with a sturdy base and high-density foam. This item is for the complete cube. It includes the cover and base.