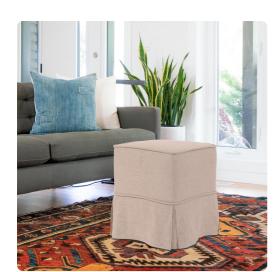

## Accent Furniture

Our Linen Slub Cube features a sleek and sophisticated linen fabric with soft hand and gorgeous natural linen color. This particular cover features a pleated skirt, perfect for a shabby chic look. The simple design of the Linen Slub Cubes makes them great to use as side tables, ottomans, alternate seating and more. Additional covers are available for sale so you can update your cube without the expense of purchasing a new ottoman! Constructed by our expert craftsmen, our Cubes are made with a sturdy base and high-density foam.\*\*\*Please note that due to the organic tendencies of natural linen fabric, the color may vary from lot to lot.\*\*\* This item is for the complete cube. It includes the cover and base.