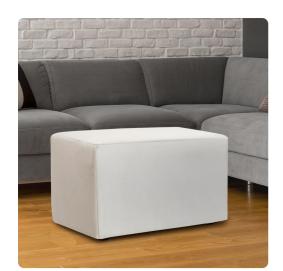

## Accent Furniture MHE130-190 – Universal Bench Avanti White

## Accent Furniture

Avanti Benches are the perfect blend of downtown style and uptown sophistication. This luxurious faux leather fabric will entice your fashion senses with its supple leather look and feel. The simple design of the Avanti Benches makes them great to use as side tables, ottomans, alternate seating and more. This cover features a rich grain texture and classic white color. Additional covers are available for sale so you can update your Bench without the expense of purchasing a new ottoman! This item is for the complete bench. It includes the cover and base.