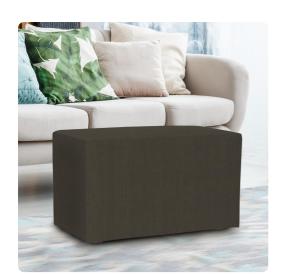

## Accent Furniture MHE130-201 – Universal Bench Sterling Charcoal

## Accent Furniture

Our Sterling Benches feature a sleek and sophisticated linen-like fabric with soft hand and colorful selection. The simple design of the Sterling Benches makes them great to use as side tables, ottomans, alternate seating and more. This cover features a soft linen-like texture and rich charcoal gray color. Additional covers are available for sale so you can update your Bench without the expense of purchasing a new ottoman! Constructed by our expert craftsmen, our Benches are made with a sturdy base and high-density foam. This item is for the complete bench. It includes the cover and base.