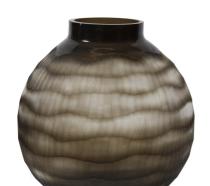

## Accessories

Inspired by the 5th largest rainforest in the world located in Australia. The deep rich colors of the foliage's presented us with the color palette to use. As the mist collationed and moved through the trees a pattern started to emerge. The Daintree vase took on the rich foliage color and barrowed the frosted wavey pattern from the misty view. A beautiful work was created to capture the sights of a truly magnificent view. The craftsmen work by hand to cut and polish each piece so if you either fill this vase with the seasons freshest cut flowers or place it in a prominent spot for viewing, this piece truly makes a statement.

## **Specifications**

Height 13.3/8H Material Glass Width 13.5W Weight 7 Finish Frosted Package Dimensions 17X17X18

https://www.mdcwall.com/go/sku/MHE130016