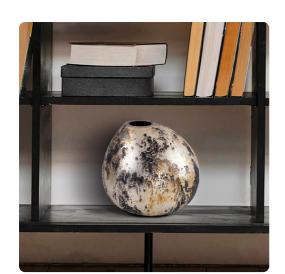

## Accessories

This vase boasts an unconventional round shape that plays with asymmetry, creating an eye-catching and dynamic focal point for your decor. Its surface is adorned with a mesmerizing blend of black, gold, and bronze textured paint, evoking the essence of modern artistry. The interplay of these metallic hues adds depth and visual intrigue, making it an artful addition to any room. This vase isn't just a vessel for flowers; it's a sculptural masterpiece that invites you to explore the realms of design, where abstract expressionism meets functional elegance.