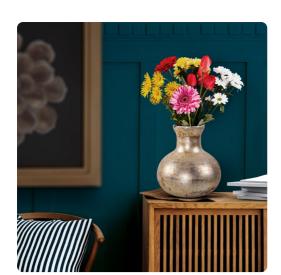

## Accessories MHE130040 – Beatrice Flared Silver Vase

## Accessories

This vase features a luxurious champagne-colored background adorned with deep brown patterns that resemble the graceful flow of dripping paint. These patterns create an exquisite visual contrast, evoking a sense of fluidity and spontaneity. Whether it graces your dining table, mantel, or as a standalone statement piece, this vase captures the essence of contemporary design and artistic expression. With its unique form and rich color palette, it adds a touch of sophistication to your space while inviting you to embrace the beauty of nature's artistry.