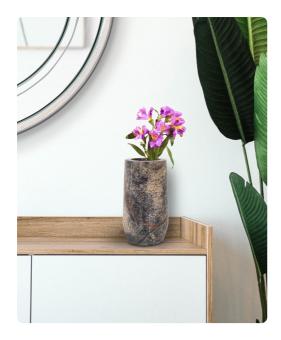

## Accessories MHE130051 – Juniper Moss Green Marble Vase, Short

#### Accessories

The deep rich green and taupe colors of this marble created an image in our head of a lush forest with a ground cover of delicate juniper moss and rock formations. This image became the inspiration for the short cylindrical vase. The natural veining of the stone creates a unique pattern that no two vases will share. Whether filled with flowers or used for its natural beauty this vase delivers style with a uniqueness all it's own.