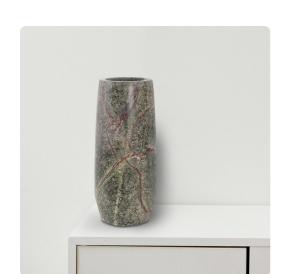

## Accessories MHE130052 – Juniper Moss Green Marble Vase, Tall

## Accessories

The deep rich green and taupe colors of this marble created an image in our head of a lush forest with a ground cover of delicate juniper moss and rock formations. This image became the inspiration for the tall cylindrical vase. The natural veining of the stone creates a unique pattern that no two vases will share. Whether filled with flowers or used for its natural beauty this vase delivers style with a uniqueness all it's own.