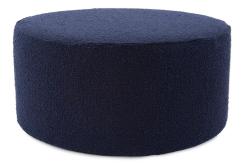

## Accent Furniture

Our Barbet round ottoman feature a casual soft knobby weave in natural earthy color tones such as the Royal in dark blue. The texture and softness of the Barbet round ottoman make them a staple in today casual urban lifestyle settings. Additional covers are available for sale so you can update your cube without the expense of purchasing a new ottoman! Constructed by our expert craftsmen, our round ottoman are made with a sturdy base and high-density foam. This item is for the complete round ottoman. It includes the cover and base.