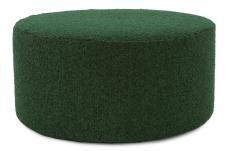

## Accent Furniture

Our Barbet round ottoman feature a casual soft knobby weave in natural earthy color tones such Forest in dark green. The texture and softness of the Barbet round ottoman make them a staple in today casual urban lifestyle settings. Additional covers are available for sale so you can update your cube without the expense of purchasing a new ottoman! Constructed by our expert craftsmen, our round ottoman are made with a sturdy base and high-density foam. This item is for the complete round ottoman. It includes the cover and base.