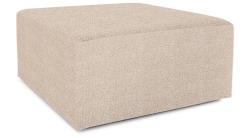

## Accent Furniture

Our Panama square ottoman feature a soft fabric that uses various neutral and deep Sand tones woven together in a soft to the touch fabric that sets the perfect stage for comfort and style. The texture and softness of the Panama square ottoman make them a staple in today casual urban lifestyle settings. Additional covers are available for sale so you can update your cube without the expense of purchasing a new ottoman! Constructed by our expert craftsmen, our square ottoman are made with a sturdy base and high-density foam. This item is for the complete square ottoman. It includes the cover and base.

## Specifications

Height 18H Material 100% Polyester Width 36W Weight 30 Finish Hand Finished Package Dimensions 37X37X19

https://www.mdcwall.com/go/sku/MHE133-1286