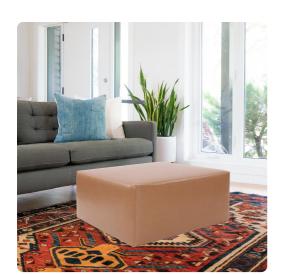

## Accent Furniture

Avanti 36 Squares are the perfect blend of downtown style and uptown sophistication. This luxurious faux leather fabric will entice your fashion senses with its supple leather look and feel. The simple design of the Avanti 36 Squares makes them great to use as side tables, ottomans, alternate seating and more. This cover features a rich grain texture and classic apple red color. Additional covers are available for sale so you can update your 36 Square without the expense of purchasing a new ottoman! This item is for the complete 36in Ottoman. It includes the cover and base.