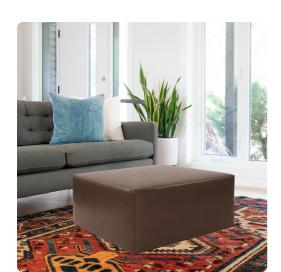

## Accent Furniture MHE133-192 – Universal 36 Square Avanti Pecan

## Accent Furniture

Avanti 36 Squares are the perfect blend of downtown style and uptown sophistication. This luxurious faux leather fabric will entice your fashion senses with its supple leather look and feel. The simple design of the Avanti 36 Squares makes them great to use as side tables, ottomans, alternate seating and more. This cover features a rich grain texture and classic apple red color. Additional covers are available for sale so you can update your 36 Square without the expense of purchasing a new ottoman! This item is for the complete 36in Ottoman. It includes the cover and base.