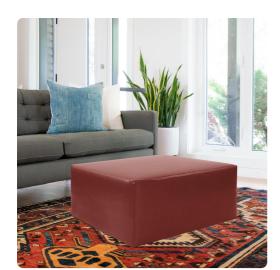

## Accent Furniture

Avanti 36 Squares are the perfect blend of downtown style and uptown sophistication. This luxurious faux leather fabric will entice your fashion senses with its supple leather look and feel. The simple design of the Avanti 36 Squares makes them great to use as side tables, ottomans, alternate seating and more. This cover features a rich grain texture and classic apple red color. Additional covers are available for sale so you can update your 36 Square without the expense of purchasing a new ottoman! This item is for the complete 36in Ottoman. It includes the cover and base.