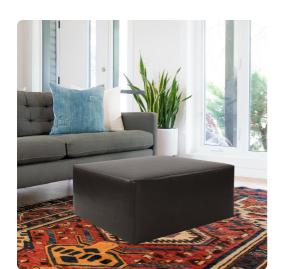

## Accent Furniture MHE133-194 – Universal 36 Square Avanti Black

## Accent Furniture

Avanti 36 Squares are the perfect blend of downtown style and uptown sophistication. This luxurious faux leather fabric will entice your fashion senses with its supple leather look and feel. The simple design of the Avanti 36 Squares makes them great to use as side tables, ottomans, alternate seating and more. This cover features a rich grain texture and classic apple red color. Additional covers are available for sale so you can update your 36 Square without the expense of purchasing a new ottoman! This item is for the complete 36in Ottoman. It includes the cover and base.