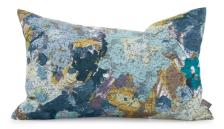

## Textiles MHE14-1085 – Pillow 14 x 22 Stanton Turquoise - Poly Insert

## Textiles

Change up color themes or add pop to a simple sofa or bedding display by piling up the pillows in a multitude of colors, textures and patterns. This Stanton Pillow features a luxuriously soft fabric adorned with splashes of rich color with a burnout texture. Includes a lush polyester pillow fill insert. A hidden zipper closure allows the cover to remove for easy care. Also available in a 20 and 24 size.