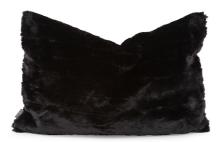

## Textiles MHE14-1090 – Pillow 14 x 22 Angora Ebony - Poly Insert

## Textiles

Change up color themes or add pop to a simple sofa or bedding display by piling up the pillows in a multitude of colors, textures and patterns. This Angora Pillow features a luxuriously soft ebony black faux fur fabric. Includes a lush polyester pillow fill insert. A hidden zipper closure allows the cover to remove for easy care. Also available in a 20 and 24 size.