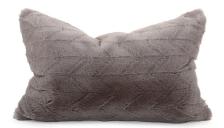

## Textiles MHE14-1093F – Pillow 14 x 22 Angora Stone - Down Insert Textiles

Change up color themes or add pop to a simple sofa or bedding display by piling up the pillows in a multitude of colors, textures and patterns. This Angora Pillow features a luxuriously soft stone gray faux fur fabric. Includes a lush down pillow fill insert. A hidden zipper closure allows the cover to remove for easy care. Also available in a 20 and 24 size.