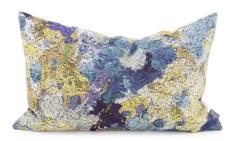

## Textiles MHE14-1101F – Pillow 14 x 22 Stanton Eggplant Lumbar -Down Inse

## Textiles

Change up color themes or add pop to a simple sofa or bedding display by piling up the pillows in a multitude of colors, textures and patterns. This Stanton Pillow features a luxuriously soft fabric adorned with splashes of rich color with a burnout texture. Includes a lush down pillow fill insert. A hidden zipper closure allows the cover to remove for easy care. Also available in a 20 and 24 size.