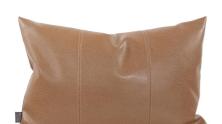

## **Textiles**

Change up color themes or add pop to a simple sofa or bedding display by piling up the pillows in a multitude of colors, textures and patterns. This Avanti Pillow features a rich bronze color, textured leather-like grain and a paneled design to give the look of true leather. Includes lush polyester pillow fill insert. Also available in a 20 and 24 size.

Avanti Bronze - Poly Insert

## **Specifications**

Height 14H Material 100% Polyurethane Width 22W Shape Rectangle Finish Hand Finished Package Dimensions 20X16X4

https://www.mdcwall.com/go/sku/MHE14-191