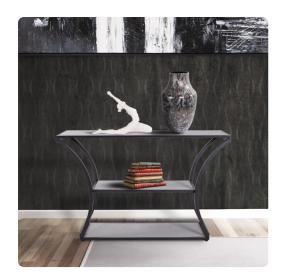

## Accent Furniture

This console table features a sleek black and gray color palette. Crafted with a sturdy combination of metal and wood, it offers durability and a chic aesthetic. The three shelves provide ample storage or display space, making it not just a statement piece but a practical addition to your decor.

## **Specifications**

Height 30.1/2 Material Metal/Wood Veneer Width 47 Shape Rectangular Weight 29 LBS Finish Matte Package Dimensions 51

https://www.mdcwall.com/go/sku/MHE170050