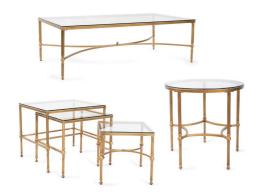

## Accent Furniture MHE170070 – Bonnifait Antique Gold Round Side Table

## Accent Furniture

The detailed legs in antique bronze finish exude classic elegance. The glass top not only offers a sleek surface but also allows the intricate leg details to shine through, enhancing the overall aesthetic. This side table is a versatile centerpiece, seamlessly complementing your decor and pairing well with its matching coffee and nesting tables.