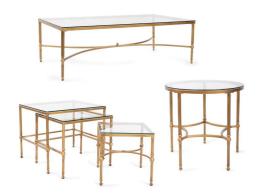

## Accent Furniture

The glass top not only offers a sleek surface but also allows the intricate leg details to shine through, enhancing the overall aesthetic. This coffee table is a versatile centerpiece, seamlessly complementing your decor and pairing well with its matching side and nesting tables.