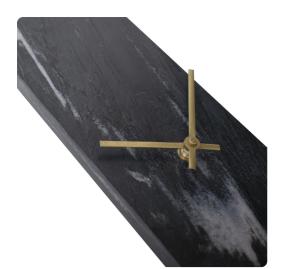

## Accessories

The clock features a sleek, faceless black marble rectangular frame, evoking a sense of modern sophistication. Flowing through the dark marble are subtle veins of white, creating a sense of movement and depth that adds a touch of artistic flair. Against this elegant backdrop, gold hands sweep across the clock's surface, offering a luxurious contrast and ensuring precise timekeeping. This clock is more than just a timekeeping device; it's a statement of refined taste and timeless design. Whether gracing your office, living room, or any space in need of a touch of understated luxury this clock transforms your wall into a canvas of contemporary elegance, where form and function merge seamlessly in a symphony of style and grace.