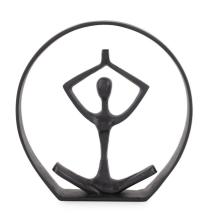

## Accessories MHE190029 – In The Zen Sculpture in Black Aluminum

## Accessories

A captivating piece that celebrates balance and serenity. Crafted from aluminum iron, this circular statue features a serene yoga pose gracefully carved in the center. The sleek black finish exudes a sense of calm and tranquility, reflecting the essence of yoga practice. This statue serves as a reminder of the importance of mindfulness and wellbeing, making it a perfect addition to your meditation space, or yoga studio, or as a decor accent that infuses your surroundings with a sense of inner peace and serenity.