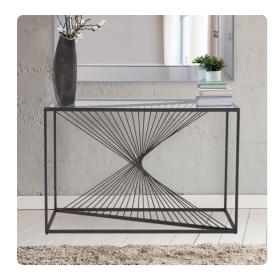

## Accent Furniture MHE19153 – Optical Twist Console Table

#### Accent Furniture

My childhood stylograph supplied me with hours of entertainment. This basic toy has created several intrigue patterns that inspired this Optical Twist Console Table. A narrow table that features a simple rectangular graphite iron frame is elevated by metal rods arranged in an optical twist design. It is topped by a clear tempered glass surface.